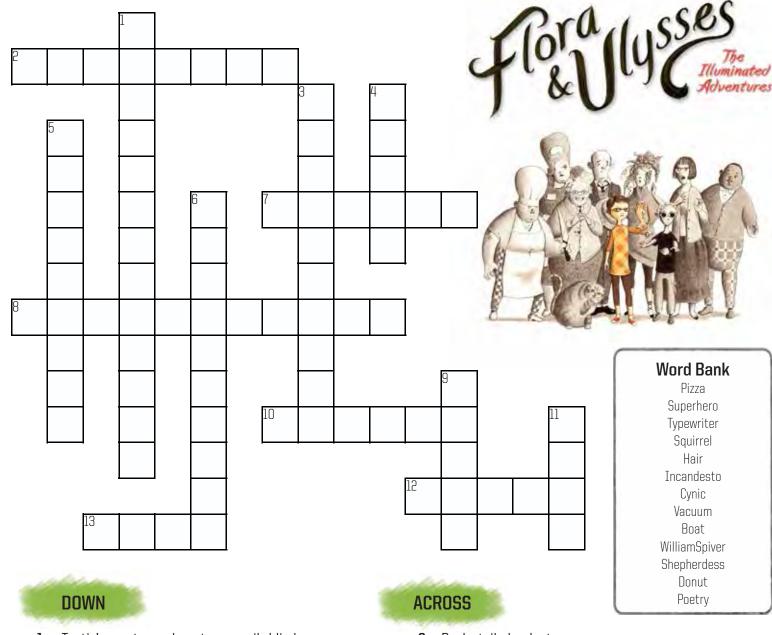

Crossword Puzz e Activity Sheet

- 1. Tootie's great-newphew, temporarily blind
- **3.** Alfred T. Slipper's superhero alter ego
- 4. Fried pastry, favorite of kids and squirrels everywhere
- **5.** The Amazing Incandesto became one after accidentally falling into an industrial vat of cleaning solution
- 6. Flora's mother writes romance novels on one of these
- 9. Flora says she is a natural born \_
- 11. Dr. Meescham had a painting of a squid eating a \_\_\_\_\_

- 2. Bushy tailed rodent
- 7. This common household item gives Ulysses super powers
- 8. A girl who herds sheep
- **10.** Rhythmic writing
- 12. Made of dough, cheese and tomato sauce
- 13. Ulysses jumped into Rita's \_\_\_\_\_

10) POETRY, 11) BOAT, 12) PIZZA, 13) HAIR

KEY: I) WILLIAMSPIVER, 2) SQUIRREL, 3) INCANDESTO, 4) DONUT, 5) SUPERHERO, 6) TYPEWRITER, 7) VACUUM, 8) SHEPHERDESS, 9) CYNIC,

@BOOKITPROGRAM BOOKITPROGRAM.COM This printable is reproducible. FLORA AND ULYSSES: THE ILLUMINATED ADVENTURES Text Copyright © 2013 Kate DiCamillo. Ilustrations Copyright © 2013 K.G. Campbell. Published by Candlewick Press. The Pizza Hut name, logos and related marks are trademarks of Pizza Hut, LLC